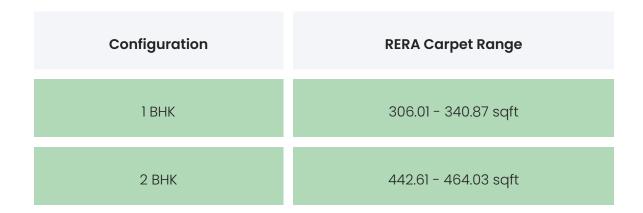

## BUILDING LAYOUT

| Tower Name            | Number<br>of Lifts | Total<br>Floors | Flats<br>per<br>Floor | Configurations | Dwelling<br>Units |
|-----------------------|--------------------|-----------------|-----------------------|----------------|-------------------|
| Tranquil<br>Paradise  | 1                  | 3               | 2                     | 1 ВНК,2 ВНК    | 6                 |
| First Habitable Floor |                    |                 | lst                   |                |                   |